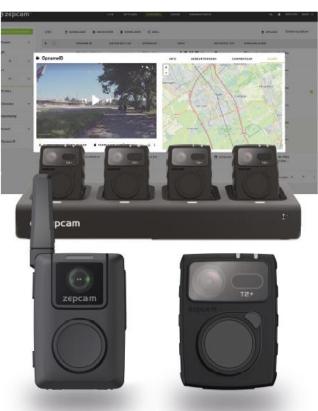

- Server client
- Private, shared or on-premise
- Secure and scalable storage of recorded video's

## **VIDEO EVIDENCE SOFTWARE**

- User client
  - System management, manage and view recorded videos
- Automated blurring Integration to (VMS) systems

# ZEPCAM BODYCAM SOLUTION EQUIPMENT AND SOFTWARE

#### **ZEPCAM Manager Software:**

- Manage system, users, devices, access control
- View live streams
- Storage & evidence management
- Reporting & Auditing
- Automated blurring of faces & license plates
- Scalable and easy to manage IT system
- API to integrate with 3rd party systems



ne Genetec

#### ZEPCAM T3 Live Bodycam:

- 4G, Wifi, Bluetooth
- Real time video, audio, GPS to control room
- On device storage for high quality evidence
- Programmable button
- Mini camera for helmet use



#### Security & GDPR

- AES 256 encryption, Secure Connections
- Security by Design
- GDPR compliant system

#### **Hosting & Monitoring**

- On Premise
- Shared & Private Cloud
- System monitoring

#### **Docking station:**

- Recharge & data ofload to server
- Local buffer storage for network optimisation
- Dynamic User ID for pooled based camera use

#### ZEPCAM T2+ Bodycam:

- Capture video, audio, GPS
- Battery for full shift recording
- Light weight and intuitive to use
- AES256 encryption

# ZEPCAM ADVANTAGES AND BENEFITS KEY SUCCESS FACTORS



- ✓ Reliable, scalable and highly secure bodycam system
- ✓ One system recording and live streaming
- Easy to use for frontline professionals and managers
- Adaptable and customizable to operational requirements
- ✓ GDPR Compliant and confi