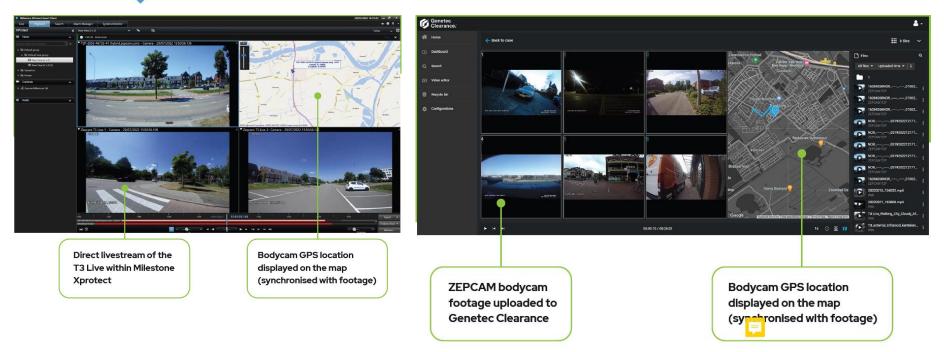

e
- AES256 encryption

# ZEPCAM ADVANTAGES AND BENEFITS KEY SUCCESS FACTORS



- ✓ Reliable, scalable and highly secure bodycam system
- ✓ One system recording and live streaming
- Easy to use for frontline professionals and managers
- Adaptable and customizable to operational requirements
- ✓ GDPR Compliant and configurable to local (EU) privacy laws
- Open integration with video management and reporting systems
- ✓ Fair priced and predictable total costs of ownership (TCO)
- Excellent customer support every step of the way
- ✓ Experience with over 500+ bodycam projects
- European: quality, security, GDPR, flexibility

## **ZEPCAM MANAGER - REDACTION**

## **MODIFICATION VIDEO & AUDIO**



FIRE EXPERIENCE DAY - BODYCAM SOLUTIONS 27 June 2023

# INTEGRATIONS VIDEO MANAGEMENT SYSTEMES







# ZEPCAM IN ACTION



## **BODYCAM EQUIPMENT UP TO AN INTEGRATED SOLUTION** SERVICES OFFERED BY ZEPCAM WITCH NATIONAL PARTNER

|                                                                  | Integrated solution  |
|------------------------------------------------------------------|----------------------|
| Bodycam (Bodycam, docking station, accessories)                  |                      |
| Video Evidence Software                                          | <ul> <li></li> </ul> |
| Hosting                                                          | <b></b>              |
| Deployment support                                               | <b></b>              |
| Integration into IT systems and processes                        | <b></b>              |
| Operational continuity: S