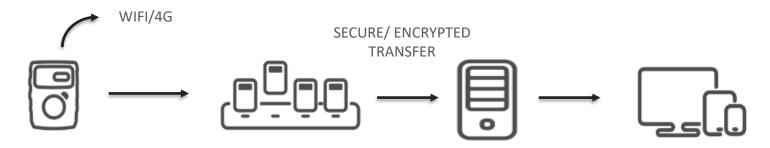

## **BODYCAM SOLUTION** MAIN COMPONENTS

## BODYCAMERA

- Capture video, audio, GPS
- Recording and/or direct transmission
- Size, weight and power
- Mounts

## **DOCKING STATION**

- Offload video to the server
- Recharge cameras
- Authentication control (optional)

## SERVER

- Server client
- Private, shared or on-premise
- Secure and scalable storage of recorded video's

## **VIDEO EVIDENCE SOFTWARE**

- User client
  - System management, manage and view recorded videos
- Automated blurring Integration to (VMS) systems