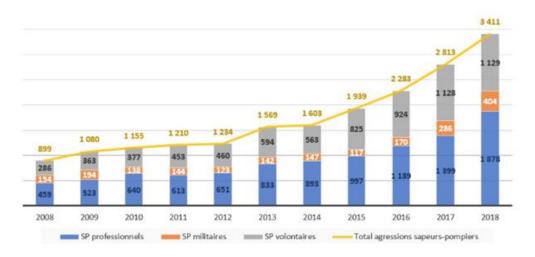

## FIRE&RESCUE, FRANCE AGRESSIONS 2008-2018 (ONDRIP)

These assaults resulted in 955 days off work

More than 80% of these assaults took place during rescue operations