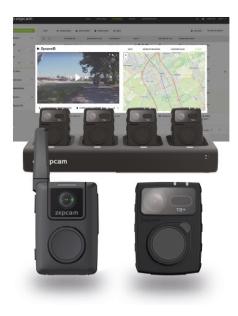

## **BODYCAM SOLUTION** MAIN COMPONENTS

## BODYCAMERA

- Capture video, audio, GPS
- Recording and/or direct transmission
- Size, weight and power
- Mounts

## **DOCKING STATION**

- Offload video to the server
- Recharge cameras
- Authentication control (optional)

## SERVER

- Server client
- Private, shared or on-premise
- Secure and scalable storage of recorded video's

## **VIDEO EVIDENCE SOFTWARE**

- User client
  - System management, manage and view recorded videos
- Automated blurring Integration to (VMS) systems

# ZEPCAM BODYCAM SOLUTION EQUIPMENT AND SOFTWARE